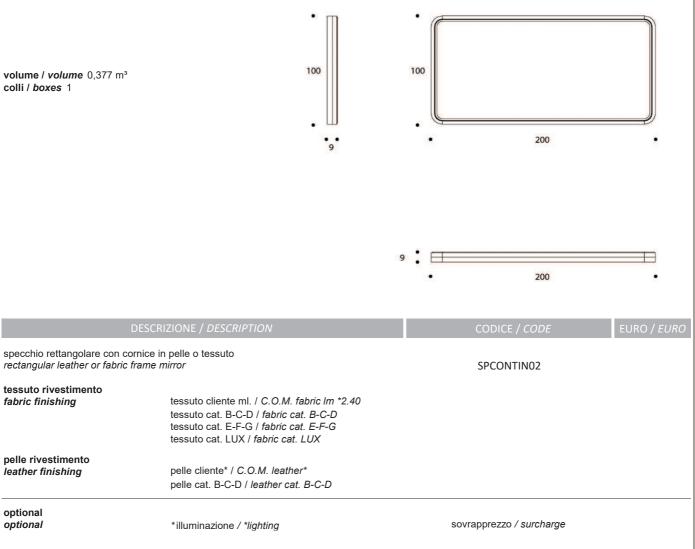

## CONTINENTAL 200 | SPCONTINO2

SPECCHIO | MIRROR

N.B. rivestimento in tessuto Vamp non possibile

N.B. Vamp fabric version not available

\*N.B. Il tipo di impianto illuminante installato non è consigliato per ambienti particolarmente umidi

\* i tessuti sono calcolati senza rapporto / fabrics are calculated without repeat

SMANIA

SPECCHI *MIRRORS*