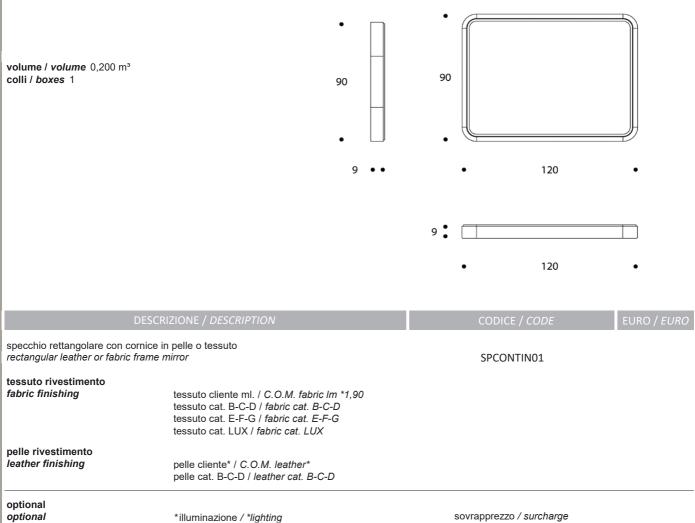

## **CONTINENTAL 120** | SPCONTIN01

## SPECCHIO | MIRROR

SPECCHI MIRRORS

N.B. rivestimento in tessuto Vamp non possibile

N.B. Vamp fabric version not available

\*N.B. Il tipo di impianto illuminante installato non è consigliato per ambienti particolarmente umidi